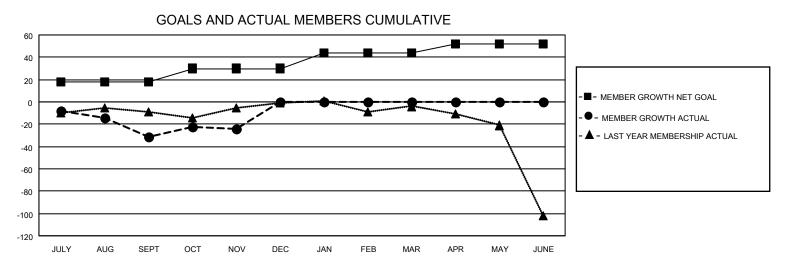

## MONTHLY MEMBERSHIP PROGRESS REPORT

| LOCATION WASHINGTON |               |             | District 19 H |                       | Results as of: 11/30/2020 |                         |                                                    |  |  |
|---------------------|---------------|-------------|---------------|-----------------------|---------------------------|-------------------------|----------------------------------------------------|--|--|
| Clubs               |               |             |               | Members               |                           |                         |                                                    |  |  |
|                     | RESULTS FOR   | R 2020-2021 |               | RESULTS FOR 2020-2021 |                           |                         |                                                    |  |  |
| QUARTER             | NEW CLUB GOAL | NEW CLUBS   | DROPPED CLUBS | QUARTER MEMI          | BER GROWTH NET<br>GOAL    | MEMBER GROWTH<br>ACTUAL | DROPPED<br>MEMBERS ACTUAL<br>(including transfers) |  |  |
| JULY/AUG/SEPT       | 0             | 0           | 0             | JULY/AUG/SEPT         | 18                        | 22                      | 47                                                 |  |  |
| OCT/NOV/DEC         | 0             | 0           | 0             | OCT/NOV/DEC           | 12                        | 26                      | 19                                                 |  |  |
| JAN/FEB/MAR         | 1             | 0           | 0             | JAN/FEB/MAR           | 14                        | 0                       | 0                                                  |  |  |
| APR/MAY/JUNE        | 0             | 0           | 0             | APR/MAY/JUNE          | 8                         | 0                       | 0                                                  |  |  |
| 0.8                 | GOALS         | AND ACTUA   | L NEW CLUBS C | UMULATIVE             | -                         |                         |                                                    |  |  |